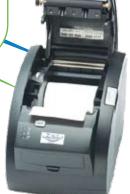

### **Specifications**

Printing Method : Direct Thermal Printing Speed : 200 mm/sec

Easy paper loading

Character per Line : Font A- 42 columns; Font B-56

columns

Paper Width :  $79.5 \text{ mm} \pm 0.5 \text{ mm}$ 

Printing Width : 72 mm

Interface : Parallel or USB

Logo Printing : 2 MB Memory for logo storing
Driver : Win 2K / XP / VISTA. OPOS

Cash Drawer : 2 Ports

Reliability : 100 km Printhead Life

Auto cutter life : 1 million cuts
MCBF : 50 Mn lines