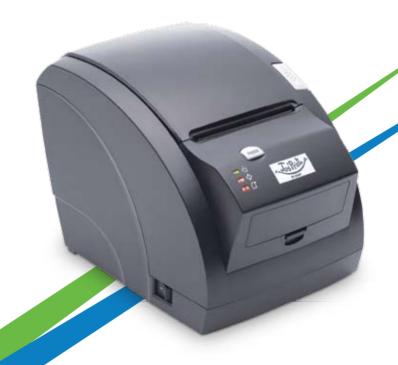

# Print more and many in a flash

RP-3200 3 inch Direct Thermal Receipt Printer

Faster. Crisper. Quieter

Software Compatability

Logo print & Auto cutter

## Print more and many in a flash!

Tired of the noise your billing printer makes? Not too happy with the clarity of your printed bills? Would you like your printer to be a lot faster? Then, Jus' Print Thermal Printer is what you're looking for. An ultra sleek printer that goes well with the ambience of your retail space, it prints at blinding speeds to keep pace with the huge customer traffic, offers great print clarity and keeps your retail space absolutely noiseless.

#### **Features**

- Prints 60 bills per minute: Speedy output. Ideal for high traffic outlets.
- Print your logo: A special feature that lets you customize the bill with your logo.
- Superior print clarity: Makes your bills easy to read specially for your customers.
- Auto Cutter: Cuts bills neatly at the end of printing so that they remain presentable.
- An all inclusive 2-year Warranty: Offered only by TVS-E, it makes the cost of maintenance zero for you\*.
- 100 kms Printhead Life: Keeps your printer going on and on and on...
- OPOS Compatible: Allows you to integrate it even with high end ERP like SAP.